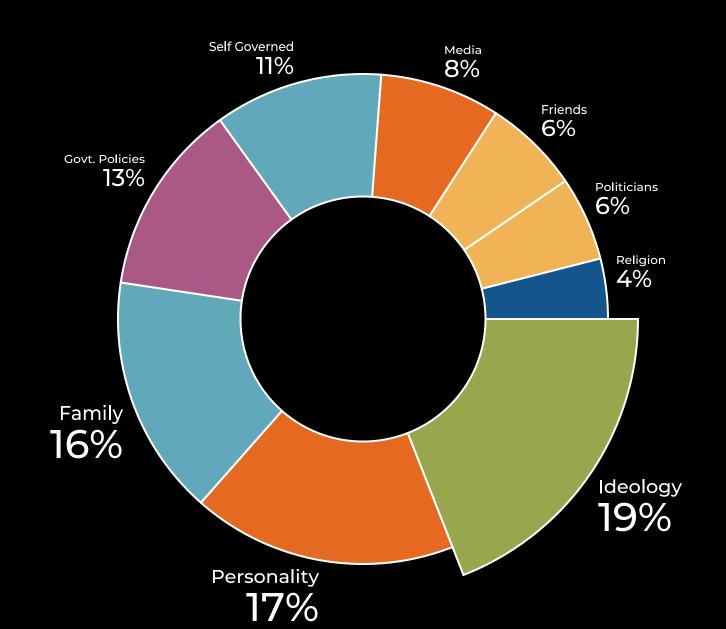

us a vital insight into the current mindset and prevailing trends among the youth and enriched LMAD as a whole.



47% 0000000000000

Female Participants

# 57% of the participants are **not** affected by peer pressure!

Here's a look at in what areas does peer pressure affect the rest of the participants -



#### Who are your role models?



#### What do you get influenced by?



#### Do you find it difficult to make decisions?



#### Do you think you deserve your parent's trust?



How Often do you lie to your family?



#### What is the most important priority in your life?



#### Most people claim to decide their own career



Scareer Counselor

**Teachers** 

#### What causes you stress?



#### 95 out of the total are 18+, do they vote?



#### What factors influence your vote?



### Thank You.