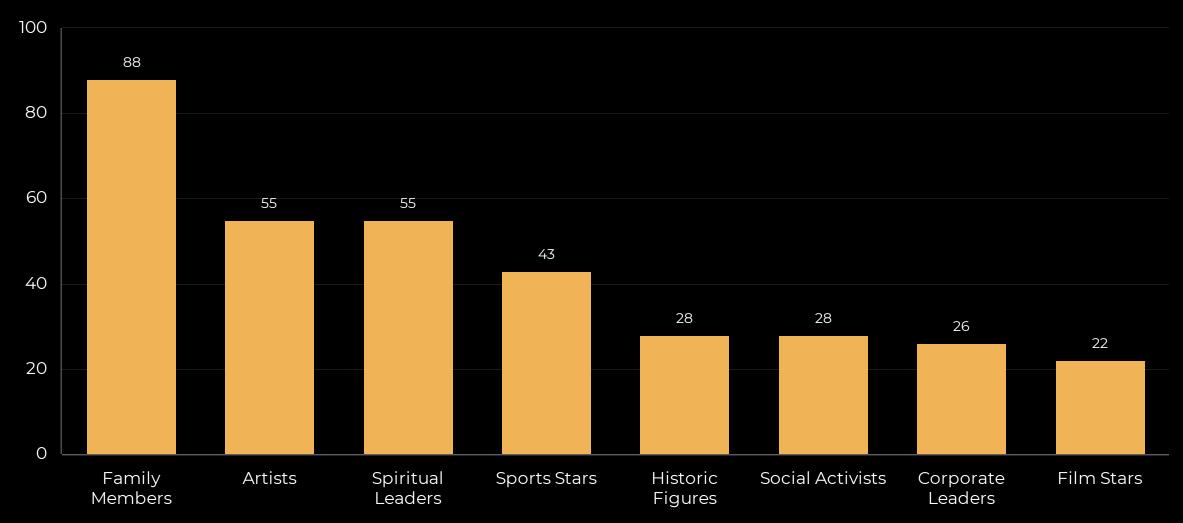

## Survey - A Summary

LMAD National Youth Conference 2022

#### Why did we conduct this survey?

- The youth is constantly getting influenced by various factors and are not scared to try different habits which define today's generation
- We really wanted to understand and gauge today's landscape and allow you to tell us what direction are we headed in.
- The results of the survey have given us a vital insight into the current mindset and prevailing trends among the youth and enriched LMAD as a whole.



47% 0000000000000

Female Participants

# 57% of the participants are **not** affected by peer pressure!

Here's a look at in what areas does peer pressure affect the rest of the participants -



#### Who are your role models?



#### What do you get influenced by?



#### Do you find it difficult to make decisions?



#### Do you think you deserve your parent's trust?



How Often do you lie to your family?



#### What is the most important priority in your life?



#### Most people claim to decide their own career



Scareer Counselor

**Teachers** 

#### What causes you stress?



#### 95 out of the total are 18+, do they vote?



#### What factors influence your vote?



### Thank You.