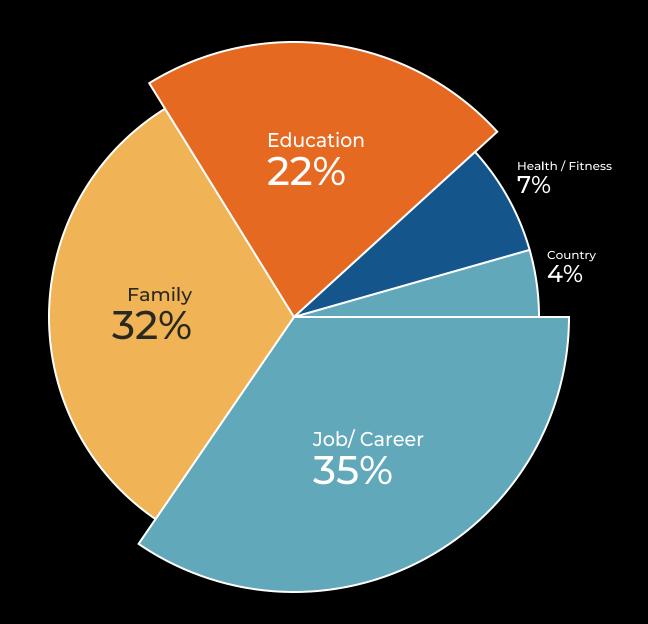

o try different habits which define today's generation
- We really wanted to understand and gauge today's landscape and allow you to tell us what direction are we headed in.
- The results of the survey have given us a vital insight into the current mindset and prevailing trends among the youth and enriched LMAD as a whole.



47% 0000000000000

Female Participants

# 57% of the participants are **not** affected by peer pressure!

Here's a look at in what areas does peer pressure affect the rest of the participants -



#### Who are your role models?



#### What do you get influenced by?



#### Do you find it difficult to make decisions?



#### Do you think you deserve your parent's trust?



How Often do you lie to your family?



#### What is the most important priority in your life?



#### Most people claim to decide their own career



Scareer Counselor

**Teachers** 

#### What causes you stress?



#### 95 out of the total are 18+, do they vote?



#### What factors influence your vote?



### Thank You.