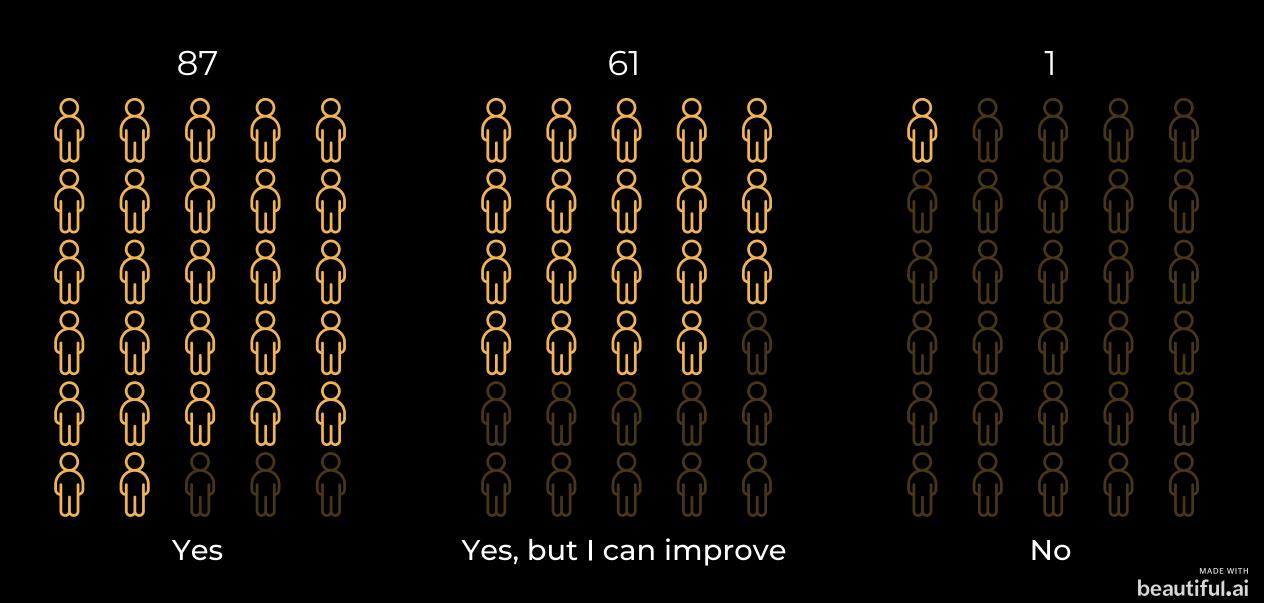

#### Do you think you deserve your parent's trust?

How Often do you lie to your family?