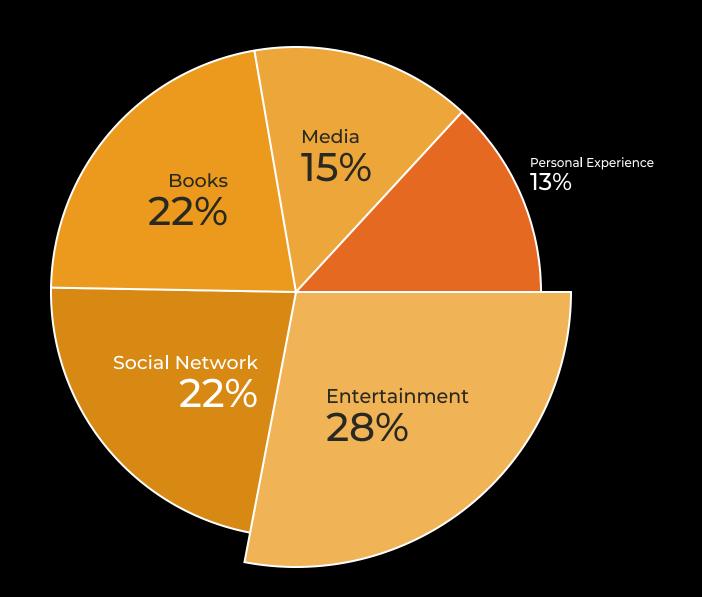

## Survey - A Summary

LMAD National Youth Conference 2022

#### Why did we conduct this survey?

- The youth is constantly getting influenced by various factors and are not scared to try different habits which define today's generation
- We really wanted to understand and gauge today's landscape and allow you to tell us what direction are we headed in.
- The results of the survey have given us a vital insight into the current mindset and prevailing trends among the youth and enriched LMAD as a whole.



47% 0000000000000

Female Participants

# 57% of the participants are **not** affected by peer pressure!

Here's a look at in what areas does peer pressure affect the rest of the participants -



#### Who are your role models?



#### What do you get influenced by?



#### Do you find it difficult to make decisions?



#### Do you think you deserve your parent's trust?



How Often do you lie to your family?



#### What is the most important priority in your life?



#### Most people claim to decide their own career



Scareer Counselor

**Teachers** 

#### What causes you stress?



#### 95 out of the total are 18+, do they vote?



#### What factors influence your vote?



### Thank You.