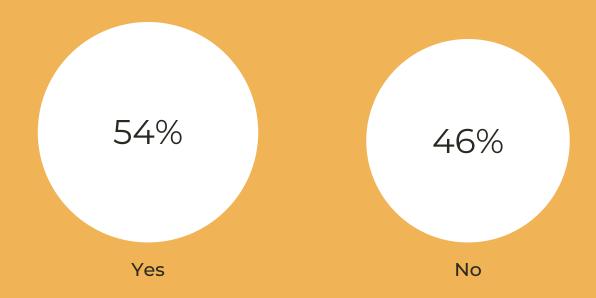

tional Youth Conference 2022

#### Why did we conduct this survey?

- The youth is constantly getting influenced by various factors and are not scared to try different habits which define today's generation
- We really wanted to understand and gauge today's landscape and allow you to tell us what direction are we headed in.
- The results of the survey have given us a vital insight into the current mindset and prevailing trends among the youth and enriched LMAD as a whole.



47% 0000000000000

Female Participants

# 57% of the participants are **not** affected by peer pressure!

Here's a look at in what areas does peer pressure affect the rest of the participants -



#### Who are your role models?



#### What do you get influenced by?



#### Do you find it difficult to make decisions?



#### Do you think you deserve your parent's trust?



How Often do you lie to your family?



#### What is the most important priority in your life?



#### Most people claim to decide their own career



Scareer Counselor

**Teachers** 

#### What causes you stress?



#### 95 out of the total are 18+, do they vote?



#### What factors influence your vote?



### Thank You.