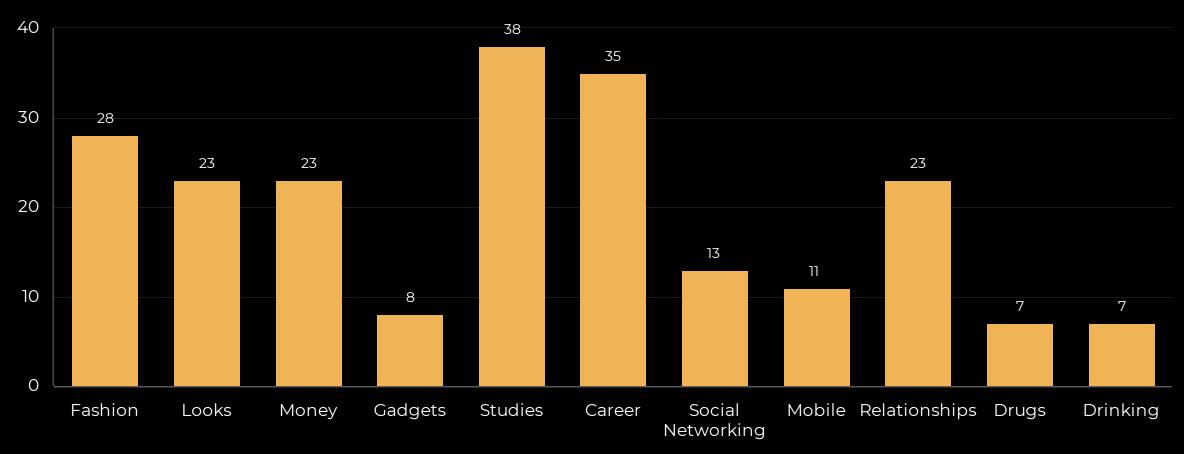

# 57% of the participants are **not** affected by peer pressure!

Here's a look at in what areas does peer pressure affect the rest of the participants -