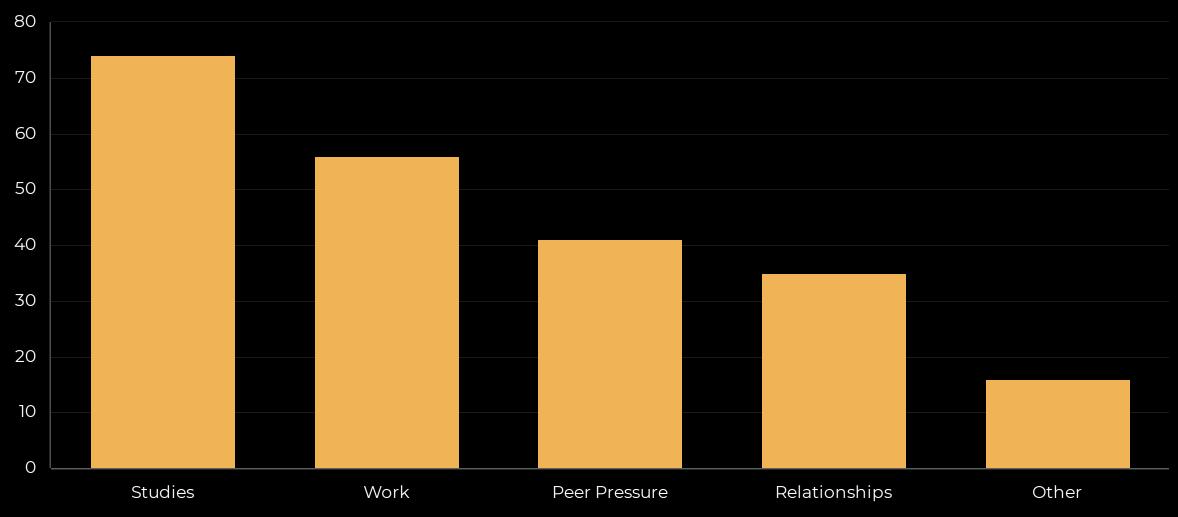

allow you to tell us what direction are we headed in.
- The results of the survey have given us a vital insight into the current mindset and prevailing trends among the youth and enriched LMAD as a whole.



47% 0000000000000

Female Participants

# 57% of the participants are **not** affected by peer pressure!

Here's a look at in what areas does peer pressure affect the rest of the participants -



#### Who are your role models?



#### What do you get influenced by?



#### Do you find it difficult to make decisions?



#### Do you think you deserve your parent's trust?



How Often do you lie to your family?



#### What is the most important priority in your life?



#### Most people claim to decide their own career



Scareer Counselor

**Teachers** 

#### What causes you stress?



#### 95 out of the total are 18+, do they vote?



#### What factors influence your vote?



### Thank You.