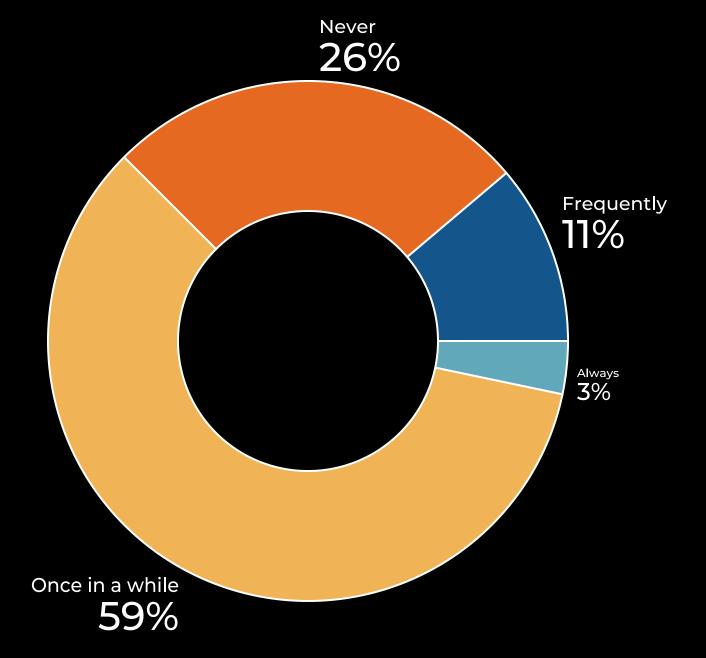

#### Do you think you deserve your parent's trust?

How Often do you lie to your family?